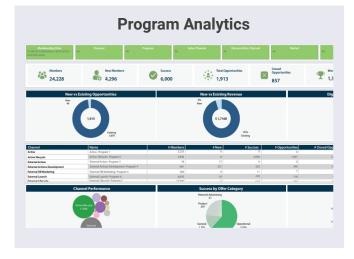

proved customer satisfaction while reducing cost



#### **Conversion Rate Optimization**

Increase the number of your website visitors who convert into leads by making your website more relevant



#### **Alteryx Connectors**

Integrate Alteryx with dozens of platforms like AdWords, Facebook, YouTube etc.



#### **Web Analytics**

Analyze behavior starting with anonymous web visitors all the way to paying customers



#### **Financial Analytics**

Track progress against goals, and adjust forecasts, intervene and course correct by reallocating resources to stay on track



**Risk Analytics** Track and minimize risk exposures and increase revenue



#### **Community Analytics**

Measure user engagement and track usage statistics of your community



## **Marketing Channel Performance**





## **Social Media Performance**



## **Web Analytics**



## **About Grazitti Interactive**

A global digital services provider, we specialize in best-in-class analytics solutions, as well as a range of Alteryx connectors.