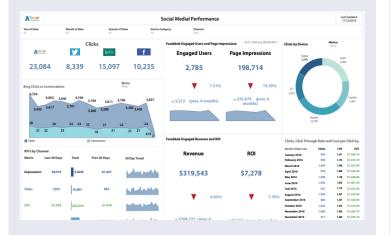

reducing cost



#### **Conversion Rate Optimization**

Increase the number of your website visitors who convert into leads by making your website more relevant



#### **Alteryx Connectors**

Integrate Alteryx with dozens of platforms like AdWords, Facebook, YouTube etc.



#### **Web Analytics**

Analyze behavior starting with anonymous web visitors all the way to paying customers



#### **Financial Analytics**

Track progress against goals, and adjust forecasts, intervene and course correct by reallocating resources to stay on track



**Risk Analytics** Track and minimize risk exposures and increase revenue



#### **Community Analytics**

Measure user engagement and track usage statistics of your community



## **Marketing Channel Performance**





## **Social Media Performance**



## **Web Analytics**



## **About Grazitti Interactive**

A global digital services provider, we specialize in best-in-class analytics solutions, as well as a range of Alteryx connectors.