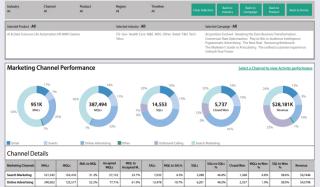

improved customer satisfaction while reducing cost



#### **Conversion Rate Optimization**

Increase the number of your website visitors who convert into leads by making your website more relevant



#### **Alteryx Connectors**

Integrate Alteryx with dozens of platforms like AdWords, Facebook, YouTube etc.



#### **Web Analytics**

Analyze behavior starting with anonymous web visitors all the way to paying customers



#### **Financial Analytics**

Track progress against goals, and adjust forecasts, intervene and course correct by reallocating resources to stay on track



**Risk Analytics** Track and minimize risk exposures and increase revenue



#### **Community Analytics**

Measure user engagement and track usage statistics of your community



## **Marketing Channel Performance**





## **Social Media Performance**



## **Web Analytics**



## **About Grazitti Interactive**

A global digital services provider, we specialize in best-in-class analytics solutions, as well as a range of Alteryx connectors.