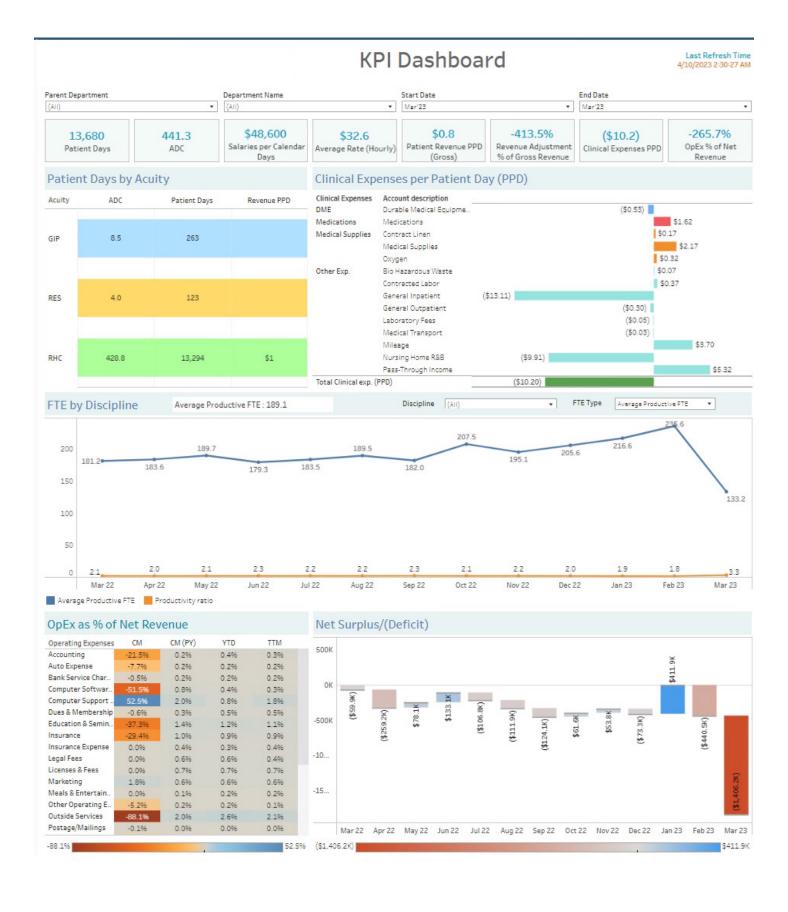

## THE SOLUTION

Census Dashboards

- Did data discovery of all 3 data sources and found relevant tables
- Connected the master table in Azure SQL Server with Tableau
- Built unique identifiers for all 3 datasets on the Azure SQL Server in order to have them related to each other
- Built a relationship between the 3 data sources on Tableau
- Found out ways to bring all relevant data into Azure SQL server by making pipelines and data flows using Azure data factory and power automate
- Developed a master table for patient data by merging the base tables using SQL query, and automated the query using Stored Procedure
- Set up email alerts system in case of a failure in any pipeline or refresh schedule
- Created dynamic and interactive dashboards, with capability of slicing the data using various dimensions and actions
- Automated the data flow process so as to update the numbers as required
- Built a relationship between the 3 data sources on Tableau

### THE OUTCOME

The customer was able to get rid of all the manually updated dashboards and reports which provided restricted insights and was cumbersome to operate. Instead, they now have automated tableau based dashboards with a variety of different visualizations and ability to drill down the charts using different filters and actions, thereby unlocking a whole new range of insights and ability to take better business decisions. Additionally, the whole process not only get updated on twice a daily basis for census dashboards and daily for combined data dashboards, it also has automated refreshes of numbers and an alert system has been put in place in case the numbers do not get refreshed on time.