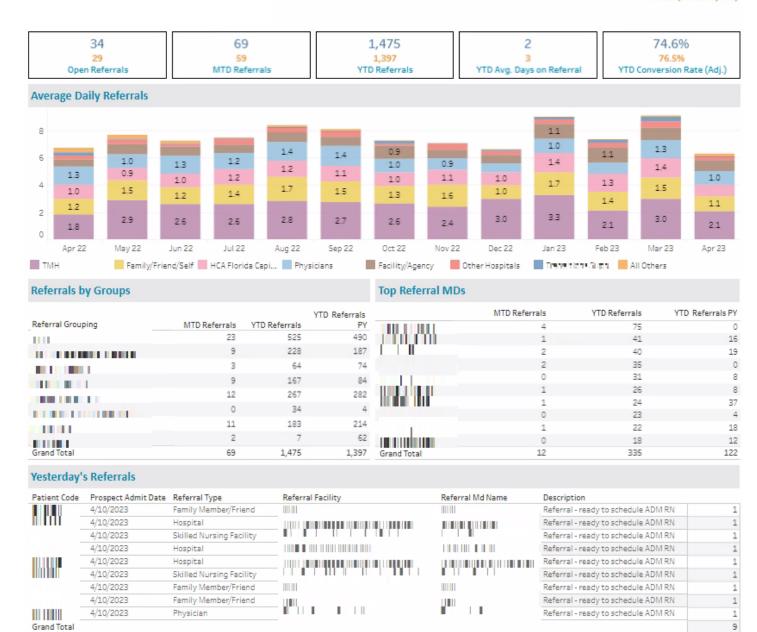

rver in order to have them related to each other
- Built a relationship between the 3 data sources on Tableau
- Found out ways to bring all relevant data into Azure SQL server by making pipelines and data flows using Azure data factory and power automate
- Developed a master table for patient data by merging the base tables using SQL query, and automated the query using Stored Procedure
- Set up email alerts system in case of a failure in any pipeline or refresh schedule
- Created dynamic and interactive dashboards, with capability of slicing the data using various dimensions and actions
- Automated the data flow process so as to update the numbers as required
- Built a relationship between the 3 data sources on Tableau







# Referrals

FY2023 (Oct'22-Sept'23)

FY2022 (Oct'21-Sept'22)





# Statement of Activities

for period ending March, 2023

Last Refresh Time 4/10/2023 2:30:27 AM

| ocation Name Parent De            |                                 | Parent Departmen  | nt            | Department Name | Le