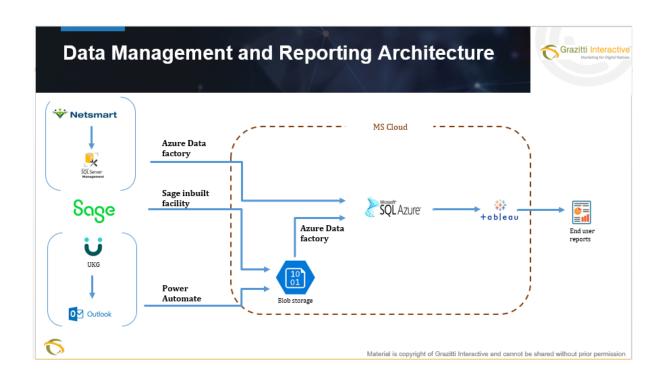

## THE SOLUTION

Census Dashboards

- Did data discovery of all 3 data sources and found relevant tables
- Connected the master table in Azure SQL Server with Tableau
- Built unique identifiers for all 3 datasets on the Azure SQL Server in order to have them related to each other
- Built a relationship between the 3 data sources on Tableau
- Found out ways to bring all relevant data into Azure SQL server by making pipelines and data flows using Azure data factory and power automate
- Developed a master table for patient data by merging the base tables using SQL query, and automated the query using Stored Procedure
- Set up email alerts system in case of a failure in any pipeline or refresh schedule
- Created dynamic and interactive dashboards, with capability of slicing the data using various dimensions and actions
- Automated the data flow process so as to update the numbers as required
- Built a relationship between the 3 data sources on Tableau