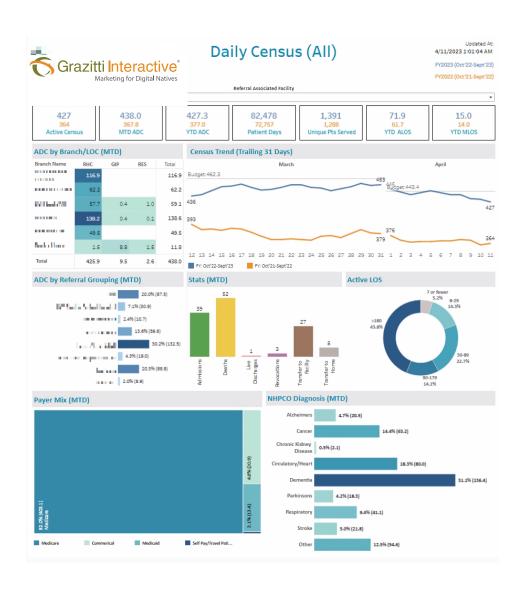

## THE CONTEXT

Customer had data in 3 different data sources. Using one of the data sources, i.e patient records data, they wanted to track patient census by using KPI's like daily census, patient days, length of stay, patient distribution by demographics etc. and wanted to update the numbers on at least a daily basis.

#### THE OBJECTIVE

- Customer wanted to track daily census, month till date average length of stay, patient days etc. of all branches
- They were looking for a one stop platform to get insights from their patient data, payroll data and accounts data
- Currently they were generating reports and insights manually which was very lengthy, inefficient and required significant man hours
- They wanted to automate the whole process as much as possible