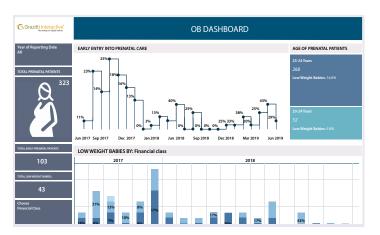

#### **OB** Dashboard

#### **Population Health Metrics**

Highlighting patients having ADHD, dental decay or cavities, low weight births, tracking age of prenatal patients based on race, ethnicity etc. during the measurement period