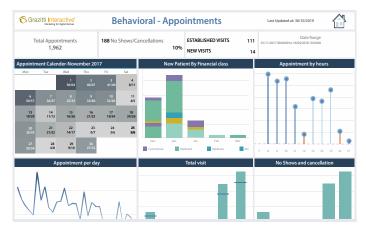

### Behavioral - Appointments Dashboard

#### Appointments Optimization

Analyzing appointments pattern, utilizing EMR, by hour, Dept & Provider, Post-Treatment metrics – Appt. reschedule status, or transferred to other department, etc

#### No Show Analysis

Showcase No shows and appointment cancels and its impact on Provider's utilization