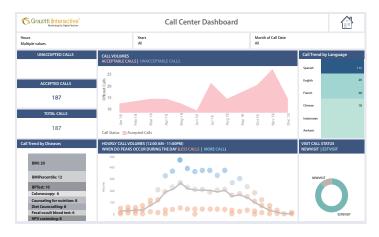

## Call Center Dashboard

#### **Call Centre Analytics**

Analysis of call avg. duration, volume, answered, waiting & abandoned rate over time by geography/demographics, and identification of the most busy hour to manage resources effectively