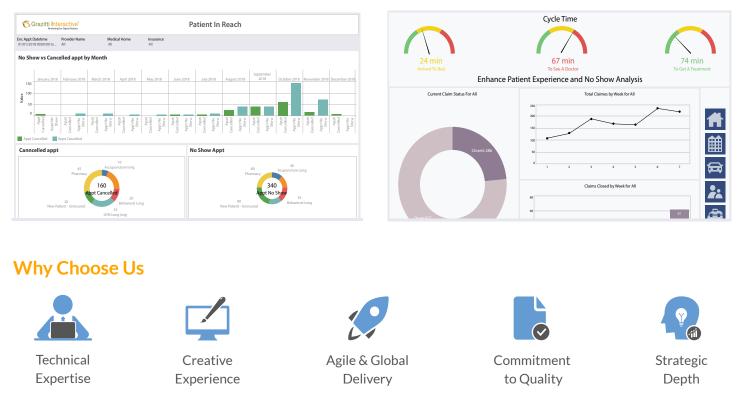

## Patient In Reach Dashboard

## Cycle Time Dashboard

#### **Optimize Cycle Time**

Tracking patient time spent in Health Center, enabling HC's to cut the staffing cost - the most expensive in healthcare

#### No Show Analysis

Showcase No shows and appointment cancels and its impact on Provider's utilization