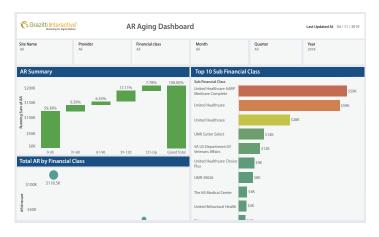

## AR Aging Dashboard

### Account Receivable Management

Reduce manual work to monitor AR. track the effectiveness of strategies to improve collection rates, and reduce medical accounts receivable days