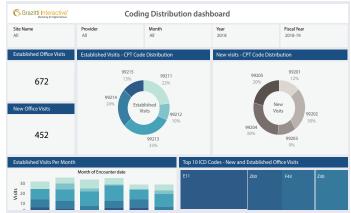

### Coding Distribution Dashboard

### Billing & Coding

Quantify the number of new and established patients, closely analyze the trends of their visits, and identify high performing medical services on the basis of ICD codes