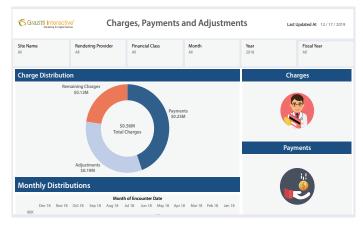

## Charges, Payments and Adjustmets

## Charges vs Payments, and Adjustments

Evaluate the charges billed by or paid to Health Centers, determine insurers' contractual adjustments, and showcase Health Center's revenue

GET FASTER PAYMENTS, OPTIMIZE REVENUE, MINIMIZE DENIALS