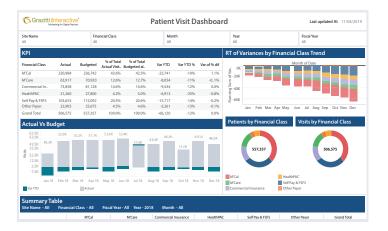

### Patient Visit Dashboard

### **Patient Visits Summary**

Compare actual and budgeted visits by month and location, ascertain the performance of Health Centers, and plan and optimize budgeted visits for coming tenure