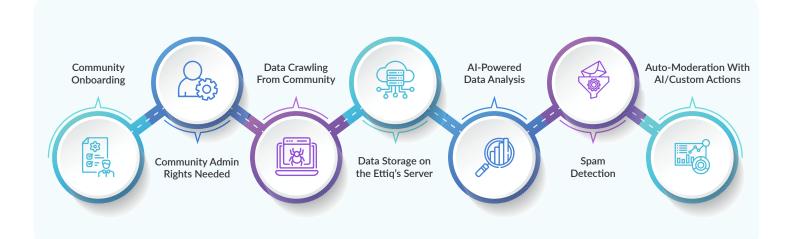

#### **How it Works**

## Key Features and Functionalities of Ettiq

• Seamless Data Integration: Crawl and import community data from platforms such as Khoros into Ettiq's server, enabling centralized and efficient moderation.

- Intelligent Spam Filtering: Use predefined spam word categories along with advanced algorithms to swiftly and precisely identify potential spam content within your community data.
- Sentiment Analysis: Leverage the open AI's API for sentiment analysis to understand the emotional tone and sentiment behind user-generated content.
- **Track Unanswered Posts:** Easily identify posts that haven't received replies within a set timeframe, ensuring effective engagement with your community.
- Language Profanity Filters: Cultivate a respectful community environment by detecting and filtering offensive language.
- User Behavior Analysis: Streamline the moderation process by identifying patterns of problematic user behavior, fostering a safe and secure online space for everyone.